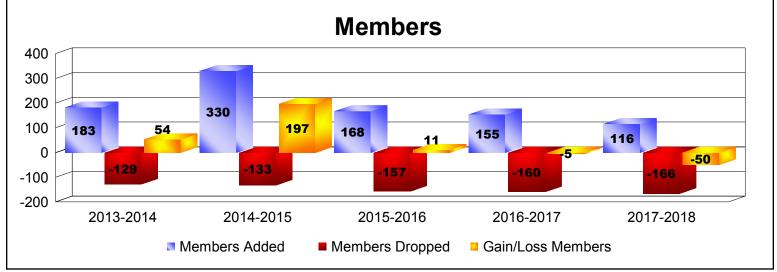

District 332 E

As of June 2018 Cumulative

| Year      | New<br>Clubs | Dropped<br>Clubs | Gain/<br>Loss<br>Clubs | New<br>Members | Charter<br>Members | Reinstate<br>Members | Transfer<br>Members | Total<br>Member<br>Added | Total<br>Members<br>Dropped | Gain/<br>Loss<br>Members |
|-----------|--------------|------------------|------------------------|----------------|--------------------|----------------------|---------------------|--------------------------|-----------------------------|--------------------------|
| 2013-2014 | 0            | 0                | 0                      | 179            | 0                  | 3                    | 1                   | 183                      | -129                        | 54                       |
| 2014-2015 | 0            | 0                | 0                      | 327            | 0                  | 3                    | 0                   | 330                      | -133                        | 197                      |
| 2015-2016 | 0            | 0                | 0                      | 166            | 0                  | 0                    | 2                   | 168                      | -157                        | 11                       |
| 2016-2017 | 0            | 0                | 0                      | 151            | 0                  | 3                    | 1                   | 155                      | -160                        | -5                       |
| 2017-2018 | 0            | 0                | 0                      | 114            | 0                  | 1                    | 1                   | 116                      | -166                        | -50                      |
| Average   | 0            | 0                | 0                      | 187            | 0                  | 2                    | 1                   | 190                      | -149                        | 41                       |